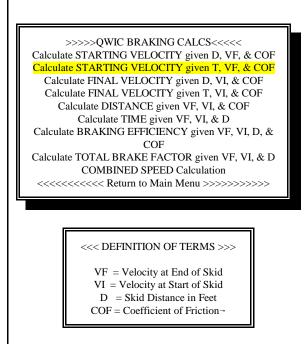

# **QWIC CALC MENU PAGE 2**

Curve Calculations
Crush Calculations
Conversion Calculations
Combined Speed Calculation
<>>> Return to Main Menu >>>>

47 different calculations in 9 categories, available at the touch of a key.